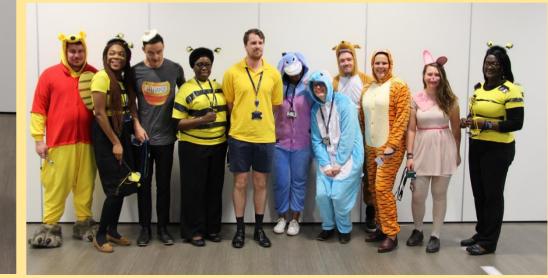

### Thursday 5th March Dress As Your Favourite Character From a Book.

- Come to the Library to register as a group or individual by Monday 02nd March.
- Only students who have registered are permitted to come to school in costume.
- A voluntary donation of £1.00 to the charity Book Aid to be collected at the school gates or in the Library.
- The judging will be done in the Library at lunchtime on Thursday 5th March.
- Students must be in full school uniform if not dressing up.