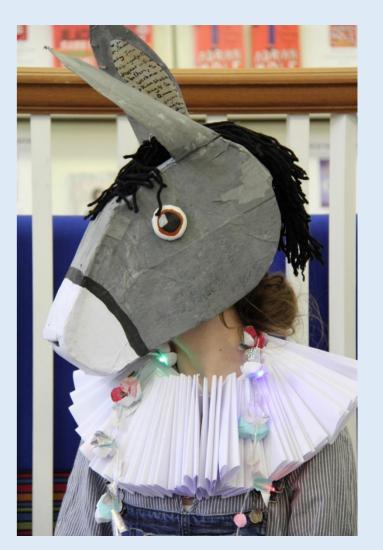

### Thursday 5th March Dress As Your Favourite Character From a Book.

- Come to the Library to register as a group or individual by Monday 02nd March.
- Only students who have registered are permitted to come to school in costume.
- A voluntary donation of £1.00 to the charity Book Aid to be collected at the school gates or in the Library.
- The judging will be done in the Library at lunchtime on Thursday 5th March.
- Students must be in full school uniform if not dressing up.