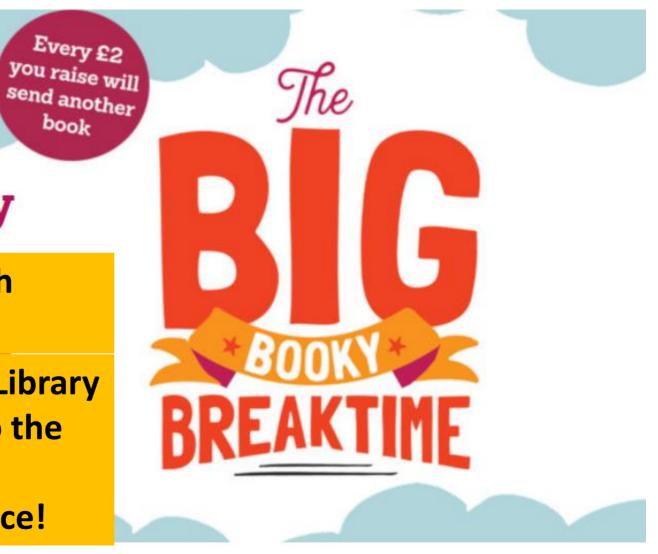

### Fundraise for Book **Aid International** this World Book Day

book

In the Library Thursday 5<sup>th</sup> March 10.50am to 11.05am

Joins us for some fun activities in the Library for a voluntary donation of £1.00 to the charity Book Aid. **Sign up in the Library – limited space!** 