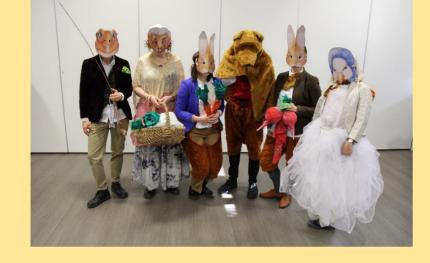

### Thursday 5th March Dress As Your Favourite Character From a Book.

- Come to the Library to register as a group or individual by Monday 02nd March.
- Only students who have registered are permitted to come to school in costume.
- A voluntary donation of £1.00 to the charity Book Aid to be collected at the school gates or in the Library.
- The judging will be done in the Library at lunchtime on Thursday 5th March.
- Students must be in full school uniform if not dressing up.