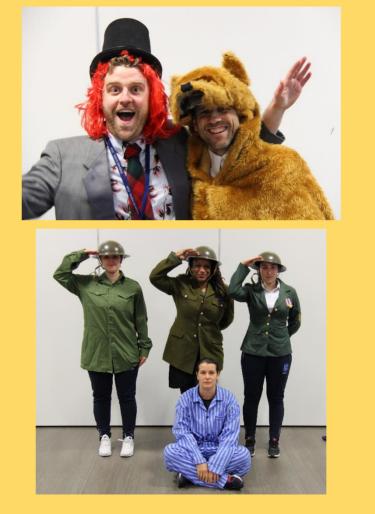

### Thursday 5th March Dress As Your Favourite Character From a Book.

- Come to the Library to register as a group or individual by Monday 02nd March.
- Only students who have registered are permitted to come to school in costume.
- A voluntary donation of £1.00 to the charity Book Aid to be collected at the school gates or in the Library.
- The judging will be done in the Library at lunchtime on Thursday 5th March.
- Students must be in full school uniform if not dressing up.