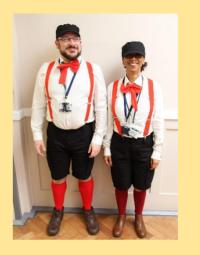

### Thursday 5th March Dress As Your Favourite Character From a Book.

- Come to the Library to register as a group or individual by Monday 02nd March.
- Only students who have registered are permitted to come to school in costume.
- A voluntary donation of £1.00 to the charity Book Aid to be collected at the school gates or in the Library.
- The judging will be done in the Library at lunchtime on Thursday 5th March.
- Students must be in full school uniform if not dressing up.