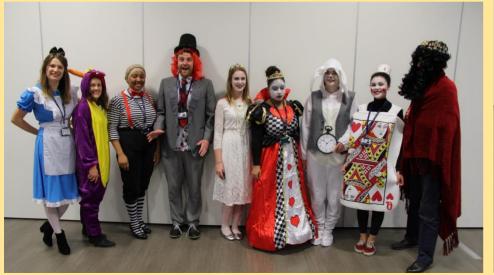

### Thursday 5th March Dress As Your Favourite Character From a Book.

- Come to the Library to register as a group or individual by Monday 02nd March.
- Only students who have registered are permitted to come to school in costume.
- A voluntary donation of £1.00 to the charity Book Aid to be collected at the school gates or in the Library.
- The judging will be done in the Library at lunchtime on Thursday 5th March.
- Students must be in full school uniform if not dressing up.