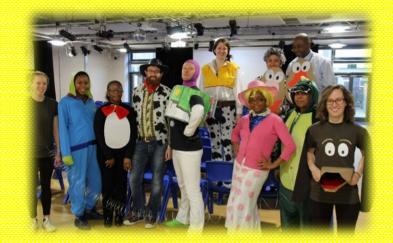

### Thursday 5th March Dress As Your Favourite Character From a Book.

- Come to the Library to register as a group or individual by Monday 02nd March.
- Only students who have registered are permitted to come to school in costume.
- A voluntary donation of £1.00 to the charity Book Aid to be collected at the school gates or in the Library.
- The judging will be done in the Library at lunchtime on Thursday 5th March.
- Students must be in full school uniform if not dressing up.