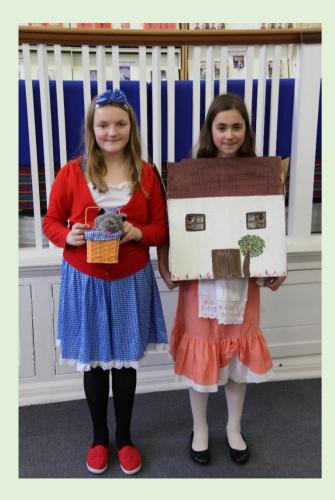

### Thursday 5th March Dress As Your Favourite Character From a Book.

- Come to the Library to register as a group or individual by Monday 02nd March.
- Only students who have registered are permitted to come to school in costume.
- A voluntary donation of £1.00 to the charity Book Aid to be collected at the school gates or in the Library.
- The judging will be done in the Library at lunchtime on Thursday 5th March.
- Students must be in full school uniform if not dressing up.