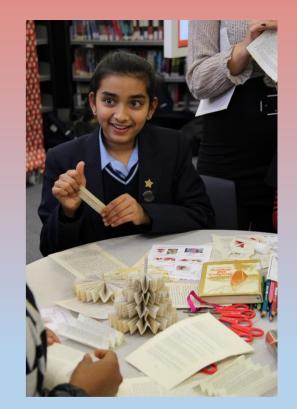

### Monday 2nd March In the Library @ Lunchtime Ms Briscoe's Craft Extravaganza!









# Sign up in the Library



# **BOOK SWAP!**

# In the Library @ Lunchtime Tuesday 3rd March

1. Bring your unwanted books to the Library & swap them for tickets.

2. Use your tickets to 'buy' books!

**Book Quiz in the Library at lunchtime** 

#### Y7 Wednesday 04<sup>th</sup> March & Y8 Friday 6<sup>th</sup> March

The 2 highest scoring teams will participate in the Lewisham Book Quiz at Addey & Stanhope School, Tuesday 24th March.





Come to the Library to register your teams of 4

# World Book Day Thursday 5th March 2020



During the day announcements will be made: Drop Everything And Read!





### Fundraise for Book **Aid International** this World Book Day

book

In the Library Thursday 5<sup>th</sup> March 10.50am to 11.05am

Joins us for some fun activities in the Library for