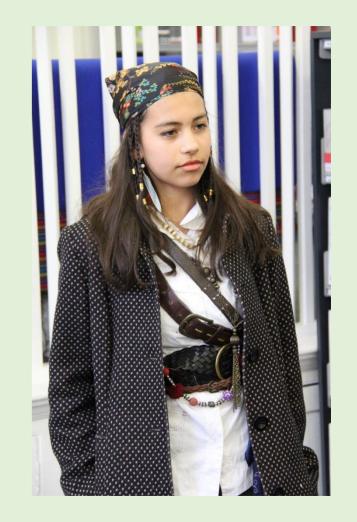

### Thursday 5th March Dress As Your Favourite Character From a Book.

- Come to the Library to register as a group or individual by Monday 02nd March.
- Only students who have registered are permitted to come to school in costume.
- A voluntary donation of £1.00 to the charity Book Aid to be collected at the school gates or in the Library.
- The judging will be done in the Library at lunchtime on Thursday 5th March.
- Students must be in full school uniform if not dressing up.