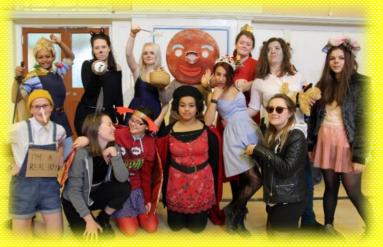

### Thursday 5th March Dress As Your Favourite Character From a Book.

- Come to the Library to register as a group or individual by Monday 02nd March.
- Only students who have registered are permitted to come to school in costume.
- A voluntary donation of £1.00 to the charity Book Aid to be collected at the school gates or in the Library.
- The judging will be done in the Library at lunchtime on Thursday 5th March.
- Students must be in full school uniform if not dressing up.