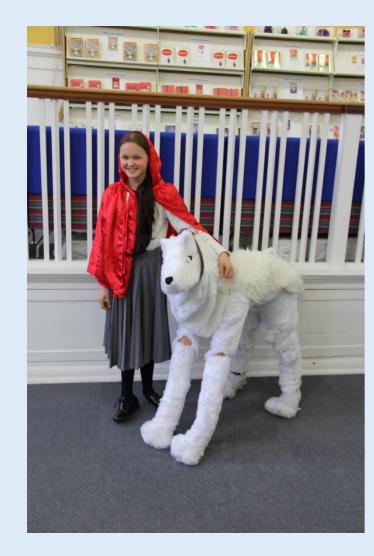

### Thursday 5th March Dress As Your Favourite Character From a Book.

- Come to the Library to register as a group or individual by Monday 02nd March.
- Only students who have registered are permitted to come to school in costume.
- A voluntary donation of £1.00 to the charity Book Aid to be collected at the school gates or in the Library.
- The judging will be done in the Library at lunchtime on Thursday 5th March.
- Students must be in full school uniform if not dressing up.