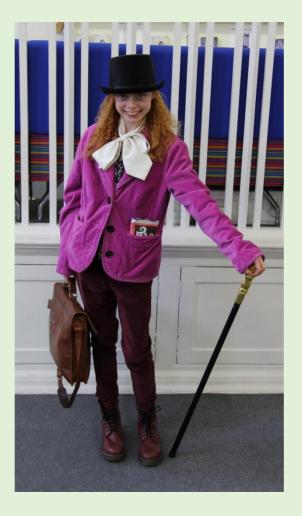

### Thursday 5th March Dress As Your Favourite Character From a Book.

- Come to the Library to register as a group or individual by Monday 02nd March.
- Only students who have registered are permitted to come to school in costume.
- A voluntary donation of £1.00 to the charity Book Aid to be collected at the school gates or in the Library.
- The judging will be done in the Library at lunchtime on Thursday 5th March.
- Students must be in full school uniform if not dressing up.