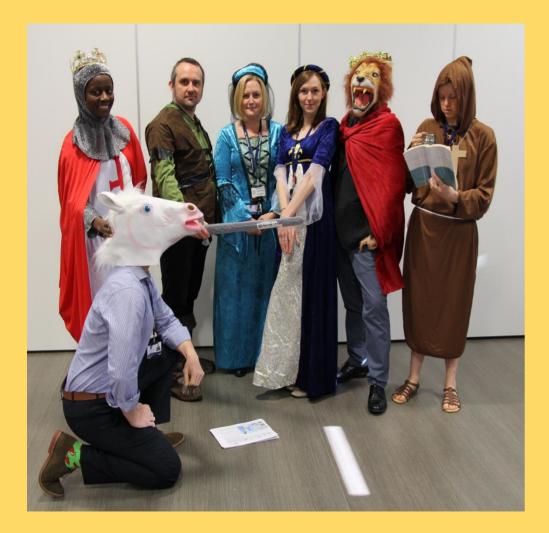

### Thursday 5th March Dress As Your Favourite Character From a Book.

- Come to the Library to register as a group or individual by Monday 02nd March.
- Only students who have registered are permitted to come to school in costume.
- A voluntary donation of £1.00 to the charity Book Aid to be collected at the school gates or in the Library.
- The judging will be done in the Library at lunchtime on Thursday 5th March.
- Students must be in full school uniform if not dressing up.