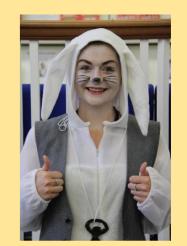

### Thursday 5th March Dress As Your Favourite Character From a Book.

- Come to the Library to register as a group or individual by Monday 02nd March.
- Only students who have registered are permitted to come to school in costume.
- A voluntary donation of £1.00 to the charity Book Aid to be collected at the school gates or in the Library.
- The judging will be done in the Library at lunchtime on Thursday 5th March.
- Students must be in full school uniform if not dressing up.