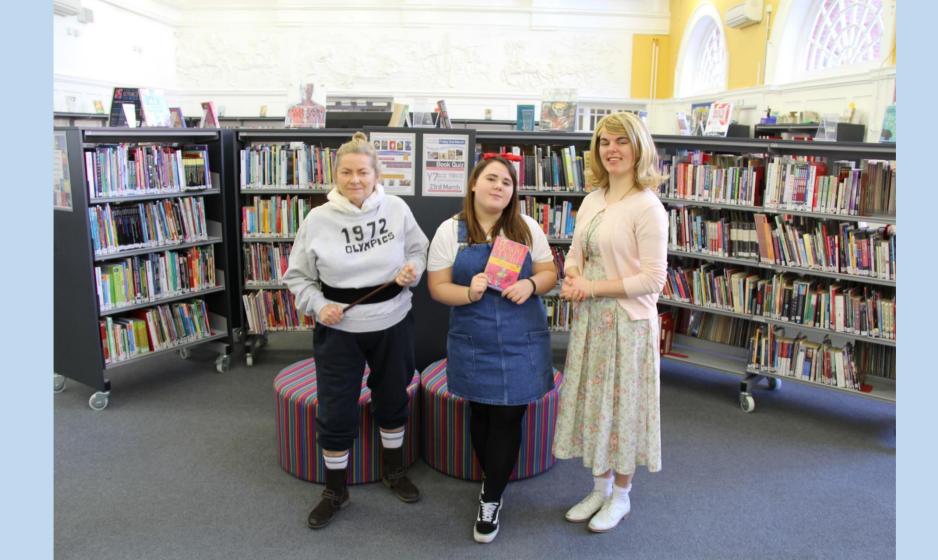

### Thursday 5th March Dress As Your Favourite Character From a Book.

- Come to the Library to register as a group or individual by Monday 02nd March.
- Only students who have registered are permitted to come to school in costume.
- A voluntary donation of £1.00 to the charity Book Aid to be collected at the school gates or in the Library.
- The judging will be done in the Library at lunchtime on Thursday 5th March.
- Students must be in full school uniform if not dressing up.