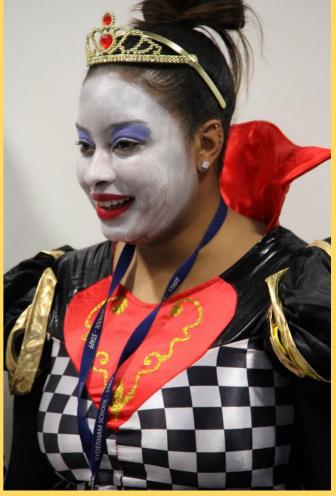

### Thursday 5th March Dress As Your Favourite Character From a Book.

- Come to the Library to register as a group or individual by Monday 02nd March.
- Only students who have registered are permitted to come to school in costume.
- A voluntary donation of £1.00 to the charity Book Aid to be collected at the school gates or in the Library.
- The judging will be done in the Library at lunchtime on Thursday 5th March.
- Students must be in full school uniform if not dressing up.