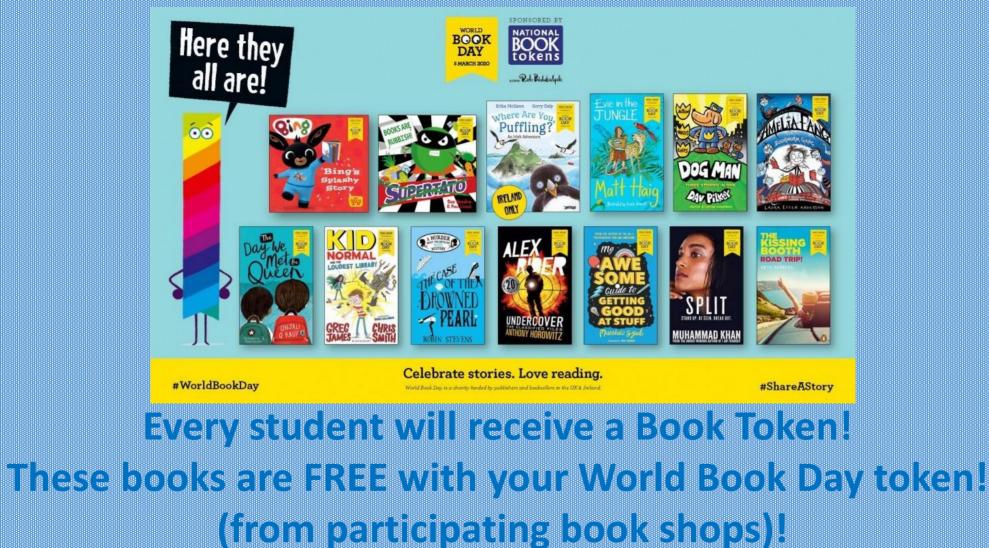

# World Book Day Thursday 5th March 2020

During the day announcements will be made: Drop Everything And Read!