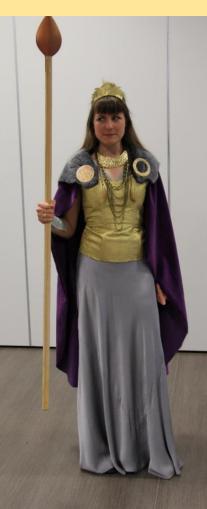

### Thursday 5th March Dress As Your Favourite Character From a Book.

- Come to the Library to register as a group or individual by Monday 02nd March.
- Only students who have registered are permitted to come to school in costume.
- A voluntary donation of £1.00 to the charity Book Aid to be collected at the school gates or in the Library.
- The judging will be done in the Library at lunchtime on Thursday 5th March.
- Students must be in full school uniform if not dressing up.