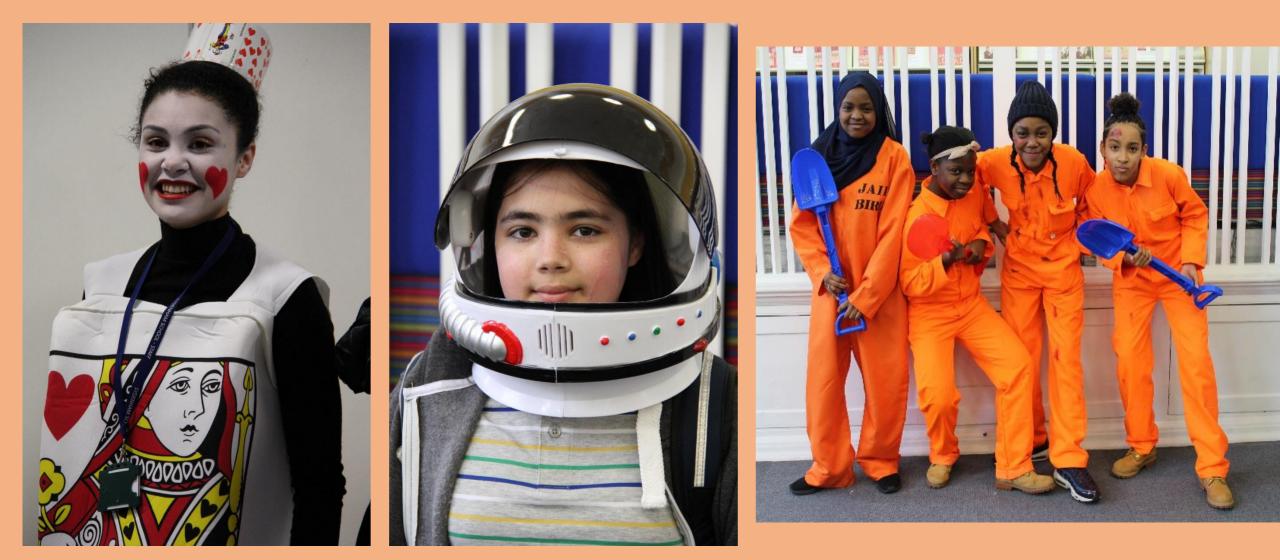

### Thursday 5th March Dress As Your Favourite Character From a Book.

- Come to the Library to register as a group or individual by Monday 02nd March.
- Only students who have registered are permitted to come to school in costume.
- A voluntary donation of £1.00 to the charity Book Aid to be collected at the school gates or in the Library.
- The judging will be done in the Library at lunchtime on Thursday 5th March.
- Students must be in full school uniform if not dressing up.