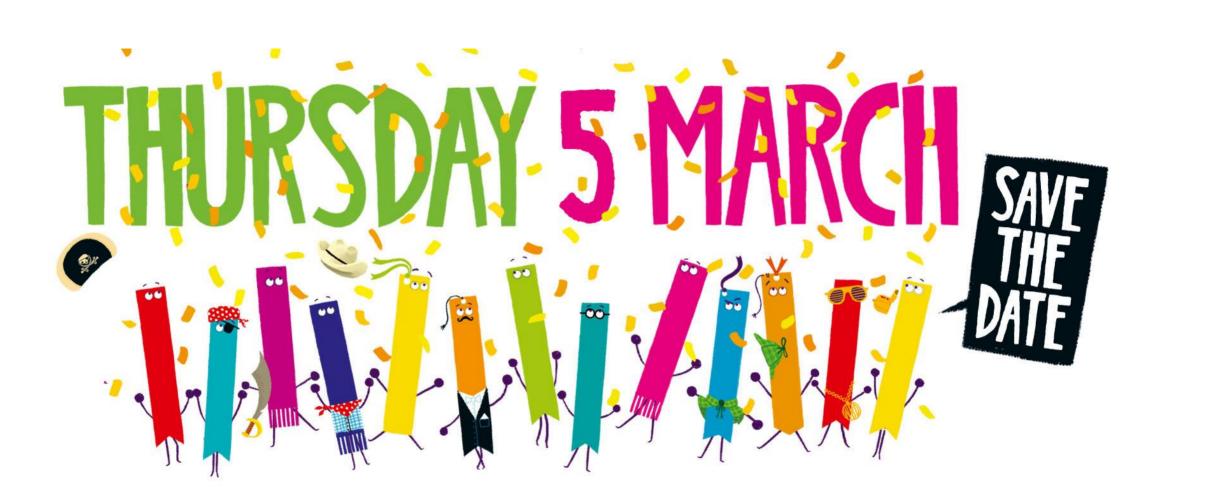

# World Book Day Thursday 5th March 2020

During the day announcements will be made: Drop Everything And Read!

### Thursday 5th March Dress As Your Favourite Character From a Book.

- Come to the Library to register as a group or individual by Monday 02nd March.
- Only students who have registered are permitted to come to school in costume.
- A voluntary donation of £1.00 to the charity Book Aid to be collected at the school gates or in the Library.
- The judging will be done in the Library at lunchtime on Thursday 5th March.
- Students must be in full school uniform if not dressing up.